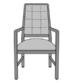

## altavilla Dining

A tall, tapered back and clean, crisp lines underscore the contemporary design aesthetic of the Altavilla Dining chair. The back upholstery, with or without the tufted button detail, extends a full 2" to create an extremely comfortable seat. Side underframe rails and front casters are available and are optional.

Model: ATV3A 22.5W 24.5D 39H 19.5SW 19.25SD 19SH 25AH