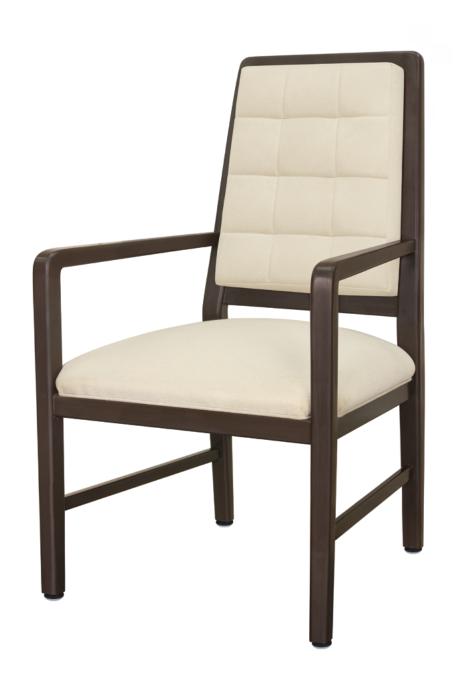

## altavilla Dining

A tall, tapered back and clean, crisp lines underscore the contemporary design aesthetic of the Altavilla Dining chair. The back upholstery, with or without the tufted button detail, extends a full 2" to create an extremely comfortable seat. Side underframe rails and front casters are available and are optional.

Model: ATV3A 22.5W 24.5D 39H 19.5SW 19.25SD 19SH 25AH

Features

**Optional Upholstery** Style

Choose from 2 optional upholstery styles - with or without tufted button detail