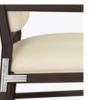

## altavilla Dining

A tall, tapered back and clean, crisp lines underscore the contemporary design aesthetic of the Altavilla Dining chair. The back upholstery, with or without the tufted button detail, extends a full 2" to create an extremely comfortable seat. Side underframe rails and front casters are available and are optional.

Model: ATV3A 22.5W 24.5D 39H 19.5SW 19.25SD 19SH 25AH