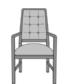

Features

**Optional Upholstery** Style

Choose from 2 optional upholstery styles - with or without tufted button detail

### Statement of Line

22.5W 24.5D 39H 25AH

ATV2A 22.5W 24.5D 39H 25AH

22.5W 24.5D 39H 25AH